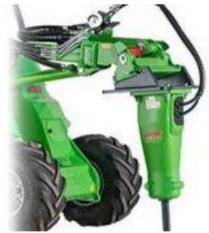

## MULTI FUNCTION DRIVE UNIT

TRENCHER

HYDRAULIC BREAKER

TARBOX NEW

ASPHALT SPREADER

ASPHALT GRINDER

CONCRETE MIXING BUCKET

DRUM TYPE CONCRETE MIXER