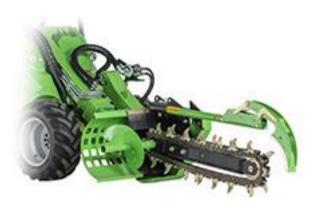

## MULTI FUNCTION DRIVE UNIT

TRENCHER

HYDRAULIC BREAKER

TARBOX NEW

ASPHALT SPREADER

ASPHALT GRINDER

CONCRETE MIXING BUCKET

DRUM TYPE CONCRETE MIXER