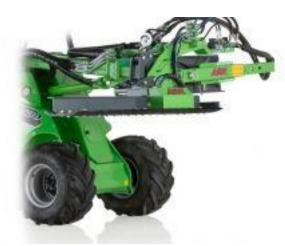

LAWN MOWER 1200

LAWN MOWER 1500

**COLLECTING LAWN MOWER 1200** 

**COLLECTING LAWN MOWER 1500** 

**CUTTING BAR** 

FLAIL MOWER

S30 FLAIL MOWER WITH HYDRAULIC SIDE ARM

S30 HYDRAULIC SIDE ARM