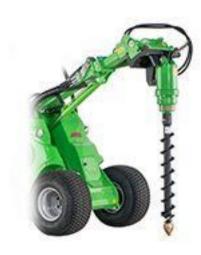

TREE BOOM NEW

**BACKHOE 260** 

BACKHOE 260 WITH REMOTE CONTROL

MINI DIGGER

AUGER