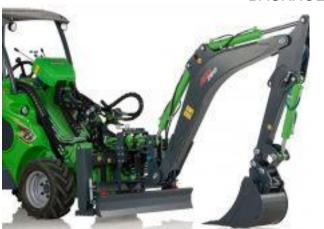

TREE BOOM NEW

**BACKHOE 260** 

BACKHOE 260 WITH REMOTE CONTROL

MINI DIGGER

AUGER