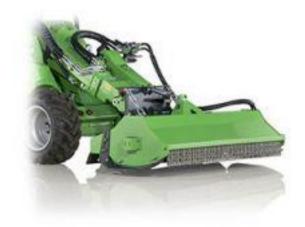

LAWN MOWER 1200

LAWN MOWER 1500

**COLLECTING LAWN MOWER 1200** 

**COLLECTING LAWN MOWER 1500** 

**CUTTING BAR** 

FLAIL MOWER

S30 FLAIL MOWER WITH HYDRAULIC SIDE ARM

S30 HYDRAULIC SIDE ARM

S30 MECHANICAL SIDE ARM

S30 FLAIL MOWER

S30 CUTTING BAR

S30 ROTARY HEDGE CUTTER NEW

S30 MULTI-FUNCTION DRIVE UNIT

FENCE MOWER NEW

EDGE TRIMMER

LAWN AERATOR