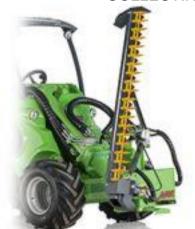

LAWN MOWER 1200

LAWN MOWER 1500

**COLLECTING LAWN MOWER 1200** 

**COLLECTING LAWN MOWER 1500** 

**CUTTING BAR** 

FLAIL MOWER

S30 FLAIL MOWER WITH HYDRAULIC SIDE ARM

S30 HYDRAULIC SIDE ARM