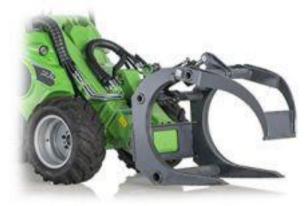

VIBRATING PLATE

DISC SCRAPER

SUBMERSIBLE PUMP

ALL-ROUND GRAPPLE

SILAGE FORK

XL SILAGE GRAB

SILAGE DOZER BLADE