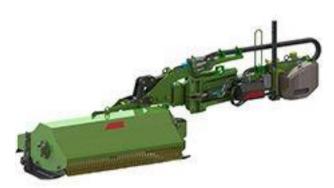

LAWN MOWER 1200

LAWN MOWER 1500

**COLLECTING LAWN MOWER 1200** 

**COLLECTING LAWN MOWER 1500** 

**CUTTING BAR** 

FLAIL MOWER

S30 FLAIL MOWER WITH HYDRAULIC SIDE ARM

S30 HYDRAULIC SIDE ARM

S30 MECHANICAL SIDE ARM

S30 FLAIL MOWER

S30 CUTTING BAR

S30 ROTARY HEDGE CUTTER NEW

S30 MULTI-FUNCTION DRIVE UNIT

FENCE MOWER NEW

EDGE TRIMMER

LAWN AERATOR