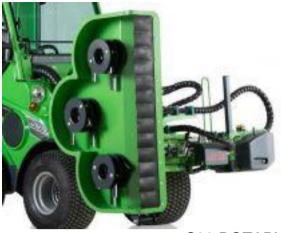

LAWN MOWER 1200

LAWN MOWER 1500

**COLLECTING LAWN MOWER 1200** 

**COLLECTING LAWN MOWER 1500** 

**CUTTING BAR** 

FLAIL MOWER

S30 FLAIL MOWER WITH HYDRAULIC SIDE ARM

S30 HYDRAULIC SIDE ARM