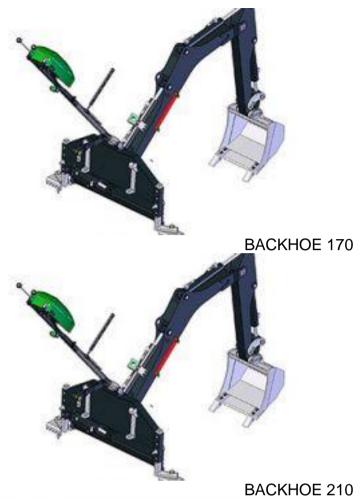

TREE BOOM NEW

**BACKHOE 260** 

BACKHOE 260 WITH REMOTE CONTROL

MINI DIGGER

AUGER