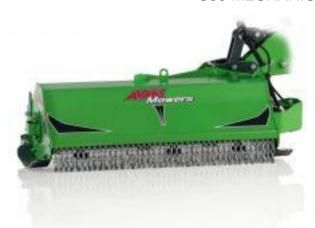

LAWN MOWER 1200

LAWN MOWER 1500

**COLLECTING LAWN MOWER 1200** 

**COLLECTING LAWN MOWER 1500** 

**CUTTING BAR** 

FLAIL MOWER

S30 FLAIL MOWER WITH HYDRAULIC SIDE ARM

S30 HYDRAULIC SIDE ARM