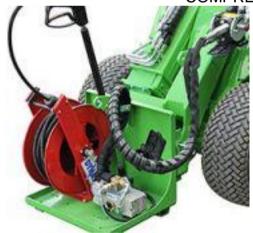

WINCH

TREE SHEAR

LOG GRAB HEAVY DUTY

TIMBER GRAB

TIMBER GRAB HD NEW

WOOD CHIPPER CH100

WOOD CHIPPER CH180 NEW

TILT ADAPTER