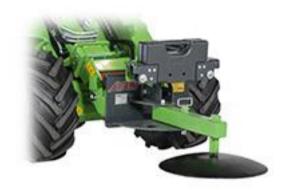

VIBRATING PLATE

DISC SCRAPER

SUBMERSIBLE PUMP

ALL-ROUND GRAPPLE

SILAGE FORK

XL SILAGE GRAB

SILAGE DOZER BLADE